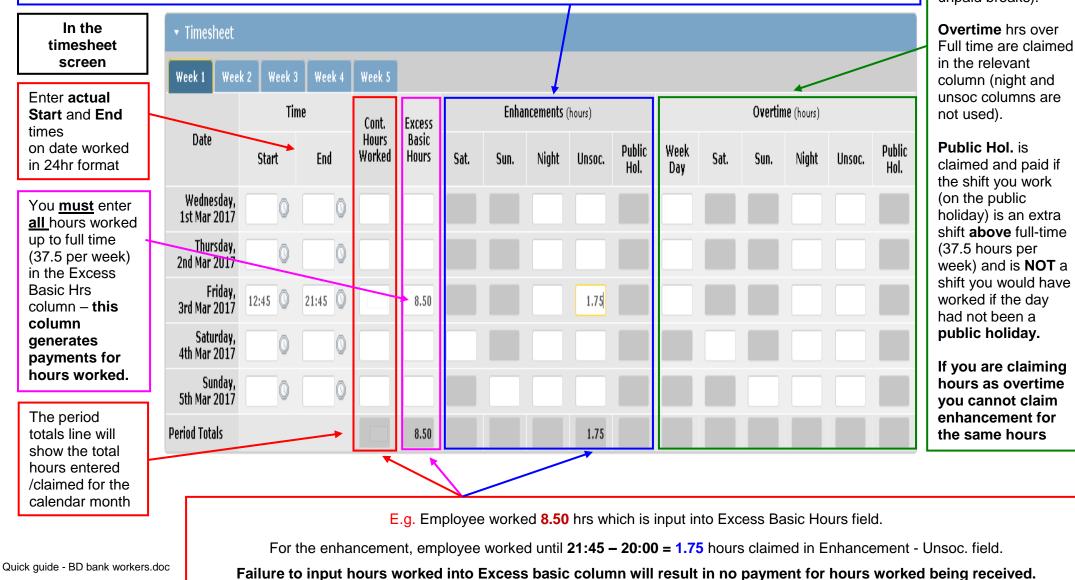

## EASY Quick claim guide –bank workers

Enhancements – make entries in decimals (enhanced hourly rates due for hours worked excluding unpaid breaks) at defined times.

Sat/Sun are claimed and paid for hours worked on Saturday (midnight to midnight) or Sunday (midnight to midnight). Night is claimed when majority of hours worked are after 8pm (night shifts).

Unsoc. is claimed and paid for hours worked after 8pm.

Public Hol. is claimed and paid for hours worked on a public holiday, if the shift you work is a shift you would have worked if the day had not been a public holiday.

**Overtime – make** entries in decimals (overtime hrly rates due for hours worked over 37.5 excluding unpaid breaks).