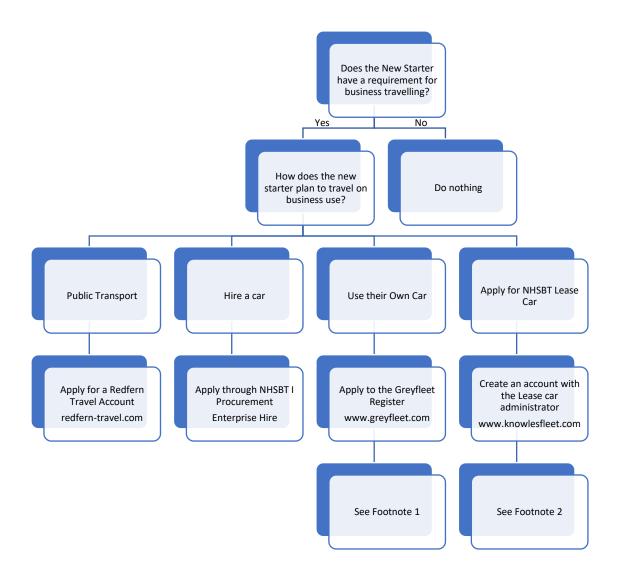

- Footnote 1 All employees MUST have their own vehicles registered to Greyfleet before undertaking their first business journey. Expenses will not be paid for any journeys undertaken without the correct registration. NHSBT will not backdate any claims without evidence of insurance for business use covering the date of the claim. See the Travel and Expenses Policy on People First for more information.
- Footnote 2 New starters will not be eligible for the NHSBT lease car scheme until the probationary period is over. Lease transfers are possible mid contract. Contact Fleet Services department for more details. See the Lease Car scheme document on the Lease Cars page on People First for more information and line manager guidance.