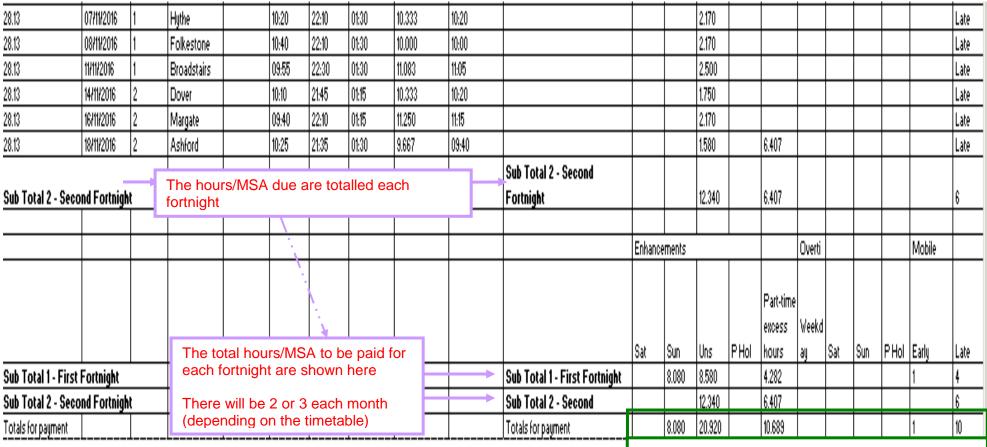

Sub Total 1 - First Fortnight

**6) Totals for payment** (each fortnight's total is shown in this summary above the totals for payment line)

The total shown in each column will normally match the payment shown on your payslip for each heading.

The totals won't match if there has been an adjustment for a previous month.